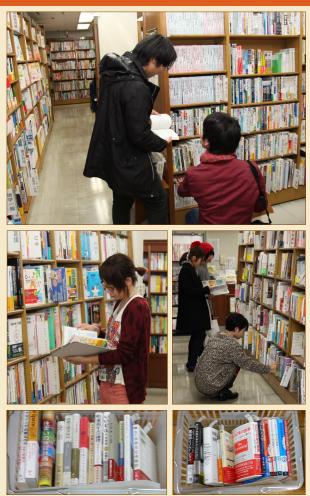

# What's "Selecting the Book by Students for KIT Lib. 2021" ?

The annual "Selecting the Book by Students" provides a not-to-miss opportunity for students to select books that fit their own research and educational needs and add them to the KIT Library collection.

Participants will visit major bookstores located in the Kyoto and Osaka area during the period and select books from the shelves.

Sign up individually or with your friends from your seminar or circles, as group registration is also available. Don't miss out on this great opportunity!