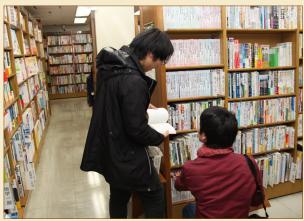

#### What's "Selecting the Book by Students for KIT Lib. 2019"?

The annual "Selecting the Book by Students" provides a not-to-miss opportunity for students to select books that fit their own research and educational needs and add them to the KIT Library collection.

Participants will visit major bookstores located in the Kyoto and Osaka area during the period and select books from the shelves.

Sign up individually or with your friends from your seminar or circles, as group registration is also available.

Don't miss out on this great opportunity!

★Further details will be available at the Info Session after submitting the application.